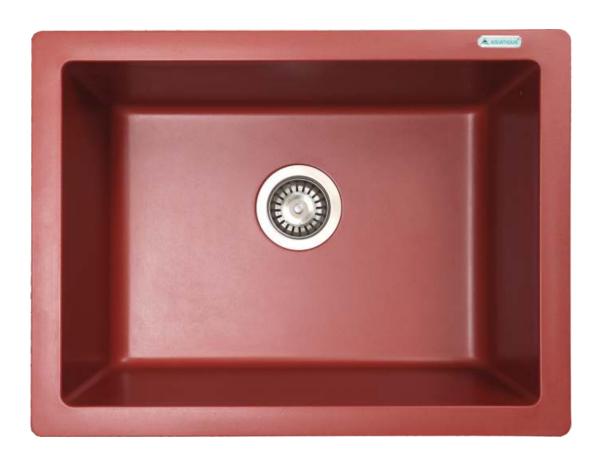

#### **Type: Single Bowl**

Color: Venus [Granite Color]

Available Size: 720x480x215 mm, 28.5x19x8 inch