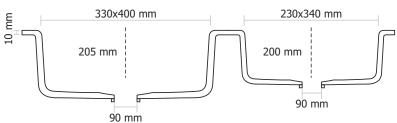

# VISION SINK (D - 203)

**Type: Double Bowl** 

Color: Mercury [Metallic Color]

Available Size: 780x480x205 mm, 31x19.5x8 inch