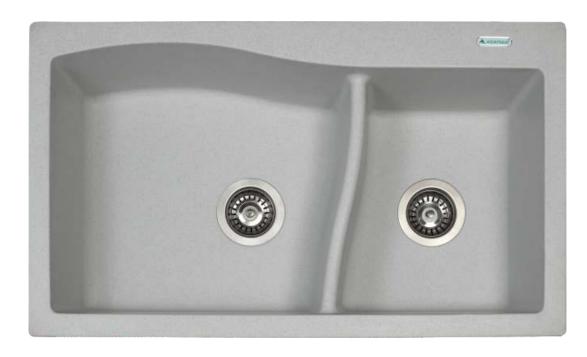

# VISION SINK (D - 203)

**Type: Double Bowl** 

Color: Mercury [Metallic Color]

Available Size: 780x480x205 mm, 31x19.5x8 inch