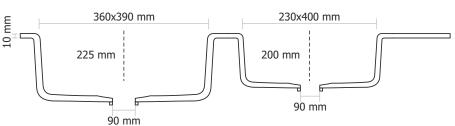

### **LEXA SINK (D - 501)**

**Type: Double Bowl with Drainer** 

Color: Rusty [Premium Metallic]

Available Size: 1145x492x225 mm, 45x19.5x8.9 inch