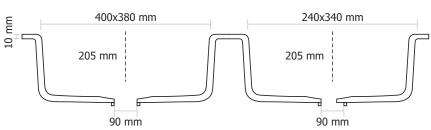

### **LEXA SINK (D - 501)**

**Type: Double Bowl with Drainer** 

Color: Rusty [Premium Metallic]

Available Size: 1145x492x225 mm, 45x19.5x8.9 inch

# ELITE SINK (D - 502)

Type: Double Bowl

Color: White [Metallic Color]

Available Size: 1155x500x230 mm, 45x19.5x9 inch