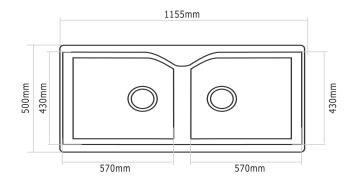

# ELITE SINK (D - 502)

Type: Double Bowl

Color: White [Metallic Color]

Available Size: 1155x500x230 mm, 45x19.5x9 inch