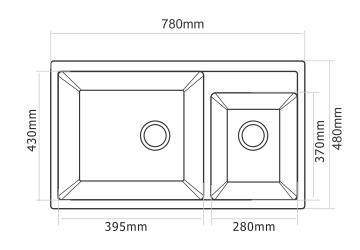

# VISION SINK (D - 203)

**Type: Double Bowl** 

Color: Mercury [Metallic Color]

Available Size: 780x480x205 mm, 31x19.5x8 inch