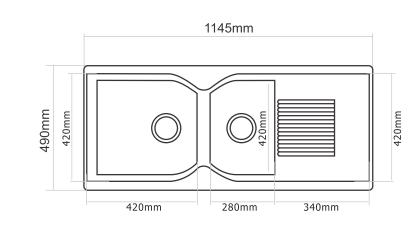

### **LEXA SINK (D - 501)**

**Type: Double Bowl with Drainer** 

Color: Rusty [Premium Metallic]

Available Size: 1145x492x225 mm, 45x19.5x8.9 inch