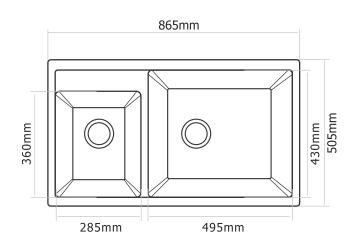

# **ALEX SINK (D - 201)**

**Type: Double Bowl** 

Color: Bronze [Premium Metallic]

**Available Size: 865x505x215 mm, 34x20x8 inch** 