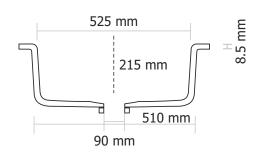

# ARENA SINK (D - 103)

**Type: Single Bowl** 

Color: Mars [Granite Color]

**Available Size : 540x450x220 mm , 21x18x9 inch** 