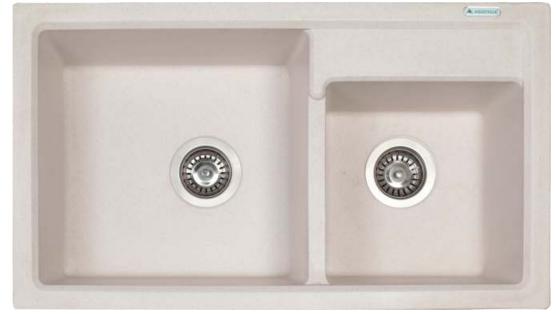

## VIENNA SINK (D - 202)

Type: Double Bowl

Color: Pluto [Granite Color]

Available Size: 785x455x210 mm, 31x18x8.3 inch