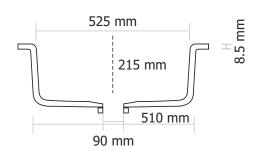

#### **Type: Single Bowl**

Color: Venus [Granite Color]

Available Size: 720x480x215 mm, 28.5x19x8 inch