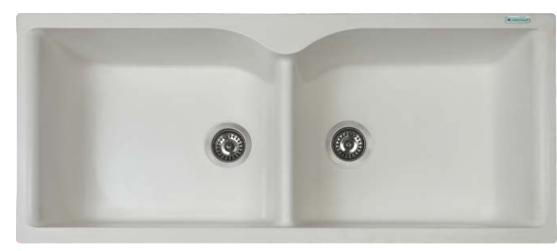

# ELITE SINK (D - 502)

Type: Double Bowl

Color: White [Metallic Color]

Available Size: 1155x500x230 mm, 45x19.5x9 inch