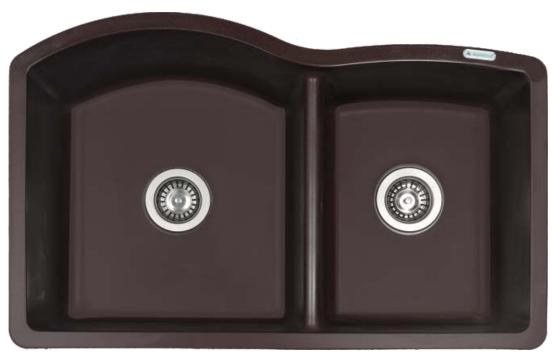

### IMPERIAL SINK (D - 401)

Type: Double Bowl

Color: Bronze [Premium Metallic]

Available Size: 845x545x225 mm, 33x21.5x8.9 inch