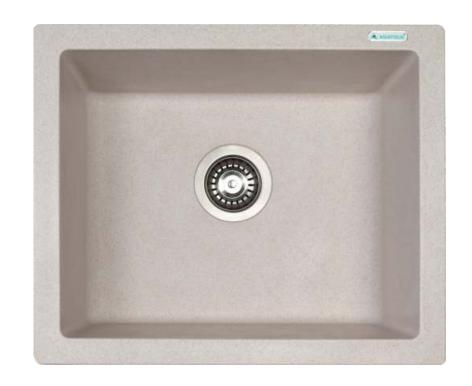

# ARENA SINK (D - 103)

**Type: Single Bowl** 

Color: Mars [Granite Color]

**Available Size : 540x450x220 mm , 21x18x9 inch** 