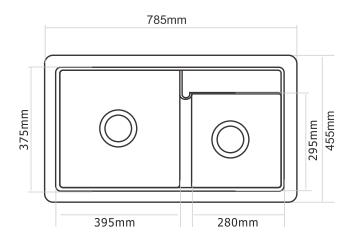

## VIENNA SINK (D - 202)

Type: Double Bowl

Color: Pluto [Granite Color]

Available Size: 785x455x210 mm, 31x18x8.3 inch