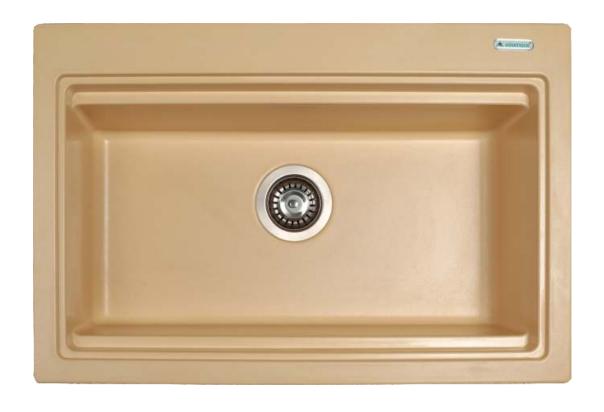

# PRECIS SINK (D - 102)

#### **Type: Single Bowl**

Color: Venus [Granite Color]

Available Size: 720x480x215 mm, 28.5x19x8 inch