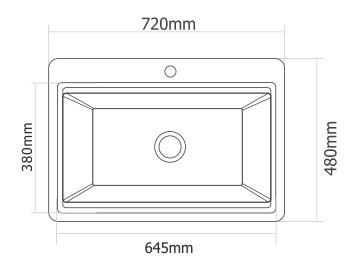

# PRECIS SINK (D - 102)

#### **Type: Single Bowl**

Color: Venus [Granite Color]

Available Size: 720x480x215 mm, 28.5x19x8 inch