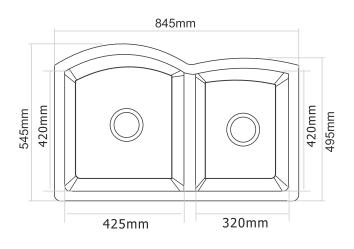

### IMPERIAL SINK (D - 401)

Type: Double Bowl

Color: Bronze [Premium Metallic]

Available Size: 845x545x225 mm, 33x21.5x8.9 inch