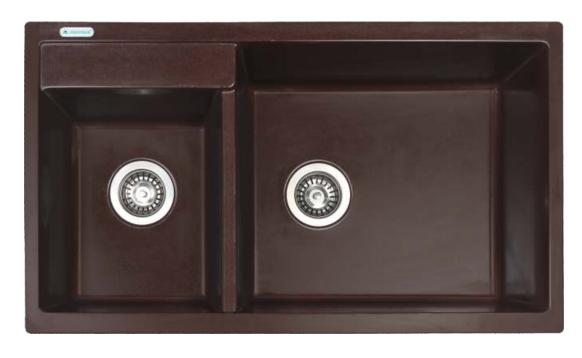

# **ALEX SINK (D - 201)**

**Type: Double Bowl** 

Color: Bronze [Premium Metallic]

**Available Size: 865x505x215 mm, 34x20x8 inch** 