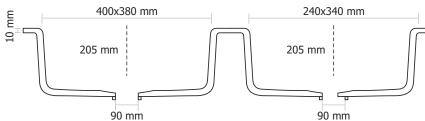

8.3 inch

# VISION SINK (D - 203)

**Type: Double Bowl** 









Color: Mercury [Metallic Color]

Available Size: 780x480x205 mm, 31x19.5x8 inch







### METRA SINK (D - 301)

#### **Type: Single Bowl with Dip Drainer**







Color: Venus [Granite Color]

Available Size: 780x480x205 mm, 32x19x8 inch

## **DIAMOND SINK (D - 302)**

**Type: Double Bowl** 









Color: Eros [Granite Color]

Available Size: 810x480x205 mm, 32x19x8 inch







### IMPERIAL SINK (D - 401)

Type: Double Bowl







Color: Bronze [Premium Metallic]

Available Size: 845x545x225 mm, 33x21.5x8.9 inch

### **LEXA SINK (D - 501)**

**Type: Double Bowl with Drainer** 









Color: Rusty [Premium Metallic]

Available Size: 1145x492x225 mm, 45x19.5x8.9 inch







# ELITE SINK (D - 502)

Type: Double Bowl







Color: White [Metallic Color]

Available Size: 1155x500x230 mm, 45x19.5x9 inch

#### **Colors / Shades**



#### Notes:

Products shown here is only for demonstration purpose, actual product may vary from the product as shown in the catalogue. Specification of the product may change without any prior information. All the test/ performance are according to standard condition. Color shown is the representative color and may vary from the actual product. All size in inches are approx.

#### **Features of Granite Kitchen Sink**



Scratch Resistant



Easy To Clean



Stain Resistant



Long Lasting Quality



Hygienic



**Heat Resistant** 



Range of Colors



**Certified Quality** 



**High Durability** 









Regd. Office:
Nilkanth Sink LLP.
Vasudara Dairy Road, Near College, Thala,