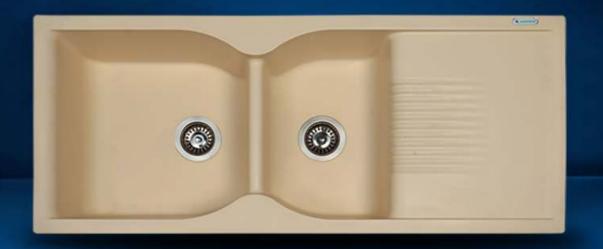

# **ALEX SINK (D - 201)**

**Type: Double Bowl** 

Color: Bronze [Premium Metallic]

**Available Size: 865x505x215 mm, 34x20x8 inch** 