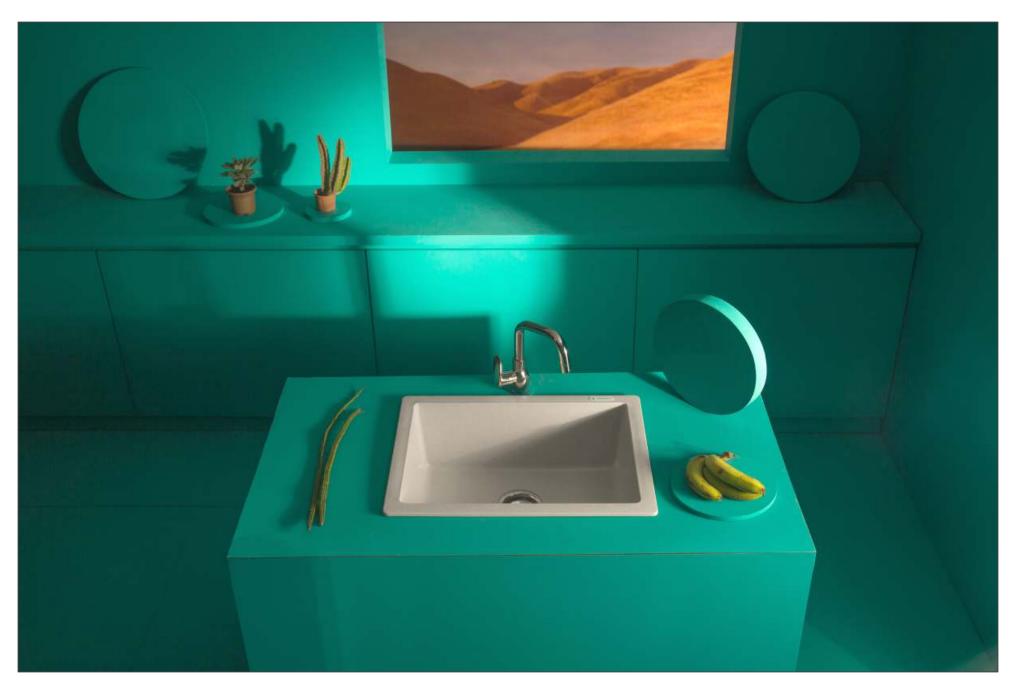

# ARENA SINK (D - 103)

**Type: Single Bowl** 

Color: Mars [Granite Color]

**Available Size : 540x450x220 mm , 21x18x9 inch** 