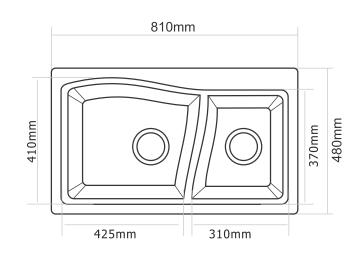

## **DIAMOND SINK (D - 302)**

**Type: Double Bowl** 

Color: Eros [Granite Color]

Available Size: 810x480x205 mm, 32x19x8 inch