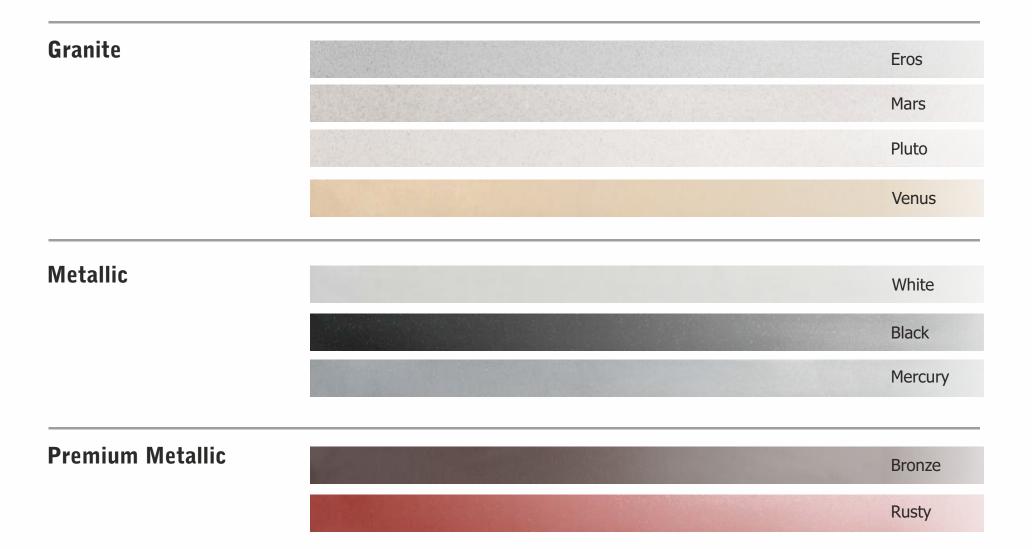

#### **Colors / Shades**

### **IKON SINK (D - 101)**

**Type: Single Bowl** 

Color: Rusty [Premium Metallic]

Available Size: 600x450x214 mm, 24x18x8 inch

#### **Type: Single Bowl**

Color: Venus [Granite Color]

Available Size: 720x480x215 mm, 28.5x19x8 inch

# ARENA SINK (D - 103)

**Type: Single Bowl** 

Color: Mars [Granite Color]

**Available Size : 540x450x220 mm , 21x18x9 inch** 

# **ALEX SINK (D - 201)**

**Type: Double Bowl** 

Color: Bronze [Premium Metallic]

**Available Size: 865x505x215 mm, 34x20x8 inch** 

## VIENNA SINK (D - 202)

Type: Double Bowl

Color: Pluto [Granite Color]

Available Size: 785x455x210 mm, 31x18x8.3 inch

# VISION SINK (D - 203)

**Type: Double Bowl** 

Color: Mercury [Metallic Color]

Available Size: 780x480x205 mm, 31x19.5x8 inch

#### **Type: Single Bowl with Dip Drainer**

Color: Venus [Granite Color]

Available Size: 780x480x205 mm, 32x19x8 inch

## **DIAMOND SINK (D - 302)**

**Type: Double Bowl** 

Color: Eros [Granite Color]

Available Size: 810x480x205 mm, 32x19x8 inch

### IMPERIAL SINK (D - 401)

Type: Double Bowl

Color: Bronze [Premium Metallic]

Available Size: 845x545x225 mm, 33x21.5x8.9 inch

### **LEXA SINK (D - 501)**

**Type: Double Bowl with Drainer** 

Color: Rusty [Premium Metallic]

Available Size: 1145x492x225 mm, 45x19.5x8.9 inch

# ELITE SINK (D - 502)

Type: Double Bowl

Color: White [Metallic Color]

Available Size: 1155x500x230 mm, 45x19.5x9 inch