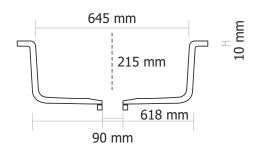

# PRECIS SINK (D - 102)

#### **Type: Single Bowl**

Color: Venus [Granite Color]

Available Size: 720x480x215 mm, 28.5x19x8 inch