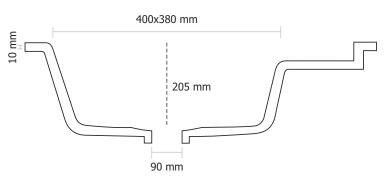

#### **Type: Single Bowl with Dip Drainer**

Color: Venus [Granite Color]

Available Size: 780x480x205 mm, 32x19x8 inch