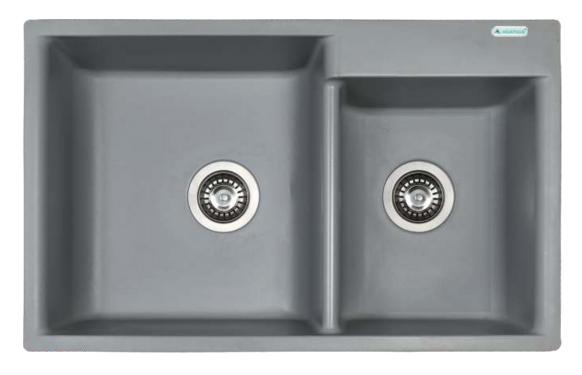

# VISION SINK (D - 203)

**Type: Double Bowl** 

Color: Mercury [Metallic Color]

Available Size: 780x480x205 mm, 31x19.5x8 inch