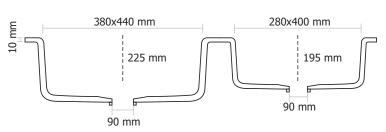

### IMPERIAL SINK (D - 401)

Type: Double Bowl

Color: Bronze [Premium Metallic]

Available Size: 845x545x225 mm, 33x21.5x8.9 inch