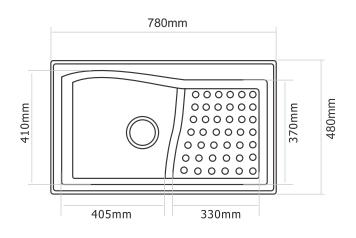

# VISION SINK (D - 203)

**Type: Double Bowl** 

Color: Mercury [Metallic Color]

Available Size: 780x480x205 mm, 31x19.5x8 inch