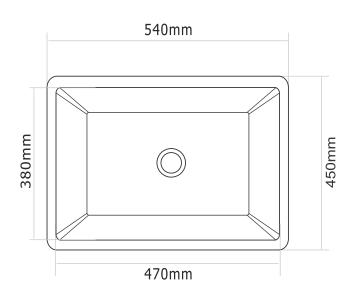

# ARENA SINK (D - 103)

**Type: Single Bowl** 

Color: Mars [Granite Color]

**Available Size : 540x450x220 mm , 21x18x9 inch** 