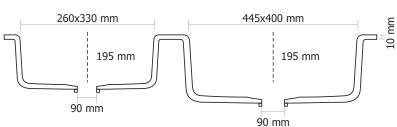

# **ALEX SINK (D - 201)**

**Type: Double Bowl** 

Color: Bronze [Premium Metallic]

**Available Size: 865x505x215 mm, 34x20x8 inch** 