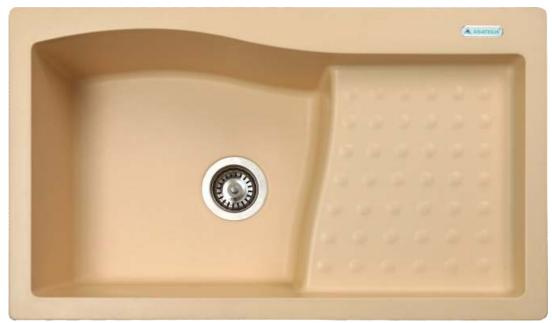

#### **Type: Single Bowl with Dip Drainer**

Color: Venus [Granite Color]

Available Size: 780x480x205 mm, 32x19x8 inch